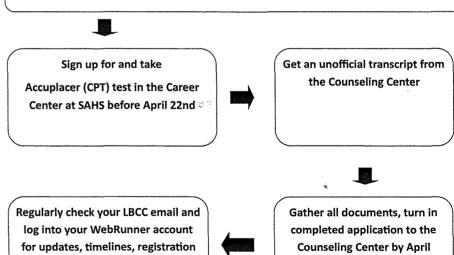

Wait. The state of Oregon has to communicate with the college you've applied to attend. The estimated date that you Oregon Promise award will show up on your financial aide at LBCC is mid-late June.

Regularly check your college email and log into your student account (i.e. WebRunner) for updates. timelines, registration dates, etc.

dates, etc.

22nd.