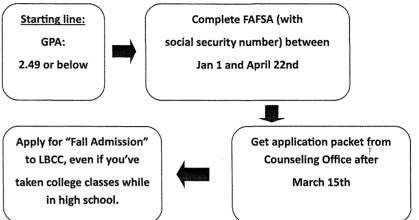

## **Post Graduate Scholars Flowchart**

Write a "Letter of Interest" that is no longer than one page. It should include your goals for your time at LBCC and how you plan to be successful in college. Before April 22nd.