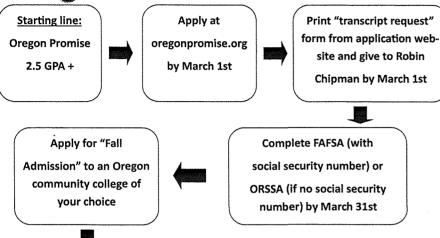

## **Oregon Promise Flowchart**

Check your college's financial aid award (usually online) to see if you need to give more documents, sign documents, etc. \*Note, nearly everyone will have 2-5 "outstanding requirements" to do to finalize your financial aide package. You will not be able to see your Oregon Promise grant until these are satisfied.

Wait. The state of Oregon has to communicate with the college you've applied to attend. The estimated date that you Oregon Promise award will show up on your financial aide at LBCC is mid-late June.

Regularly check your college email and log into your student account (i.e. WebRunner) for updates. timelines, registration dates, etc.